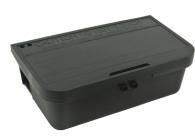

## PELGAR PROFESSIONAL RAT & MOUSE STATION

The PelGar Rat Station, made in the UK, has been designed and manufactured to give the best functionality to you at the most competitive price. The station is hinged on the right hand side which allows for full opening while the bait station is in place. The station has also been designed with rodent behaviour in mind. It has a textured 'non-slip' floor which gives it a more natural feel, full width openings for easy access with just a small lip to prevent water entry, and drainage holes in the floor for when the weather conditions get particularly adverse.