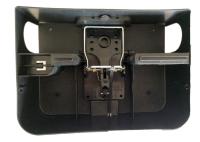

When it comes to placing bait the station is very versatile. Two bait reservoirs either side of the station each comfortably hold 100g of grain or pellet bait, while the horizontal bar can be added to secure blocks and pasta/paste bait. The station will also safely house a 'break-back' trap with two location clips in the centre of the station, and a hole on the other side allows the trap to be set with a cable-tie without opening the box.

As well as the optional wall bracket which the station clips onto, there are also two holes in the lid through which a cable tie can be threaded to affix the station to pipes

or other wall fixings. Over the past 12 months we have seen the trend within the industry for baits to be secured even further within mouse stations. Therefore we are able to offer an additional horizontal rod which allows further bait security within the station.