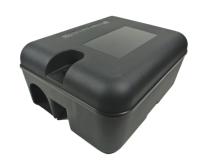

## PELGAR PROFESSIONAL RAT & MOUSE STATION

The PelGar Rat Station, made in the UK, has been designed and manufactured to give the best functionality to you at the most competitive price. The station is hinged on the right hand side which allows for full opening while the bait station is in place. The station has also been designed with rodent behaviour in mind. It has a textured 'non-slip' floor which gives it a more natural feel, full width openings for easy access with just a small lip to prevent water entry, and drainage holes in the floor for when the weather conditions get particularly adverse.

When it comes to placing bait the station is very versatile. Two bait reservoirs either side of the station each comfortably hold 100g of grain or pellet bait, while the horizontal bar can be added to secure blocks and pasta/paste bait. The station will also safely house a 'break-back' trap with two location clips in the centre of the station, and a hole on the other side allows the trap to be set with a cable-tie without opening the box.