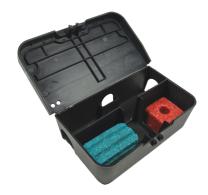

When it comes to placing bait the station is very versatile. Two bait reservoirs either side of the station each comfortably hold 100g of grain or pellet bait, while the horizontal bar can be added to secure blocks and pasta/paste bait. The station will also safely house a 'break-back' trap with two location clips in the centre of the station, and a hole on the other side allows the trap to be set with a cable-tie without opening the box.

## The PelGar Mouse Station has been designed for the professional pest controller and is packed full of features.

Within the Mouse Station you can use a variety of different bait formulations, this will allow you to tailor your rodent control program for maximum effectiveness. The two bait reservoirs either side of the station have been sized to hold either 20g or 28g blocks, or alternatively loose bait such as grain or pellets.