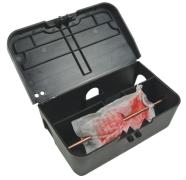

## PELGAR PROFESSIONAL RAT & MOUSE STATION

The PelGar Rat Station, made in the UK, has been designed and manufactured to give the best functionality to you at the most competitive price. The station is hinged on the right hand side which allows for full opening while the bait station is in place. The station has also been designed with rodent behaviour in mind. It has a textured 'non-slip' floor which gives it a more natural feel, full width openings for easy access with just a small lip to prevent water entry, and drainage holes in the floor for when the weather conditions get particularly adverse.

When it comes to placing bait the station is very versatile. Two bait reservoirs either side of the station each comfortably hold 100g of grain or pellet bait, while the horizontal bar can be added to secure blocks and pasta/paste bait. The station will also safely house a 'break-back' trap with two location clips in the centre of the station, and a hole on the other side allows the trap to be set with a cable-tie without opening the box.